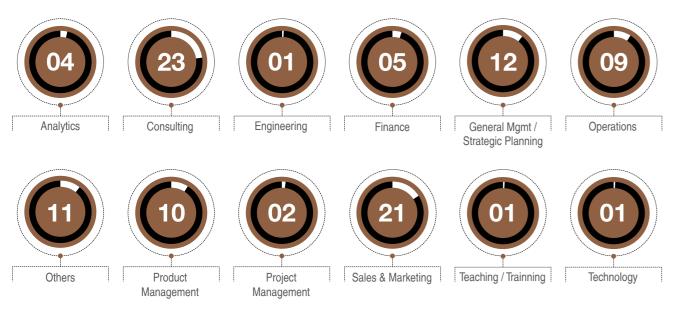

|
| Engineering                                | 0        | 1        |
| Finance                                    | 8        | 5        |
| General management / Strategic<br>Planning | 11       | 12       |
| Operations                                 | 8        | 9        |
| Others                                     | 14       | 11       |
| Product Development                        | 1        | 0        |
| Product Management                         | 10       | 10       |
| Project Management                         | 2        | 2        |
| Sales & Marketing                          | 20       | 21       |
| Teaching / Trainning                       | 0        | 1        |
| Technology                                 | 2        | 1        |



### **PLACEMENT FUNCTION WISE**



Figures in Percentages

| and a second sec | -        |          |
|----------------------------------------------------------------------------------------------------------------------------------------------------------------------------------------------------------------------------------------------------------------------------------------------------------------------------------------------------------------------------------------------------------------------------------------------------------------------------------------------------------------------------------------------------------------------------------------------------------------------------------------------------------------------------------------------------------------------------------------------------------