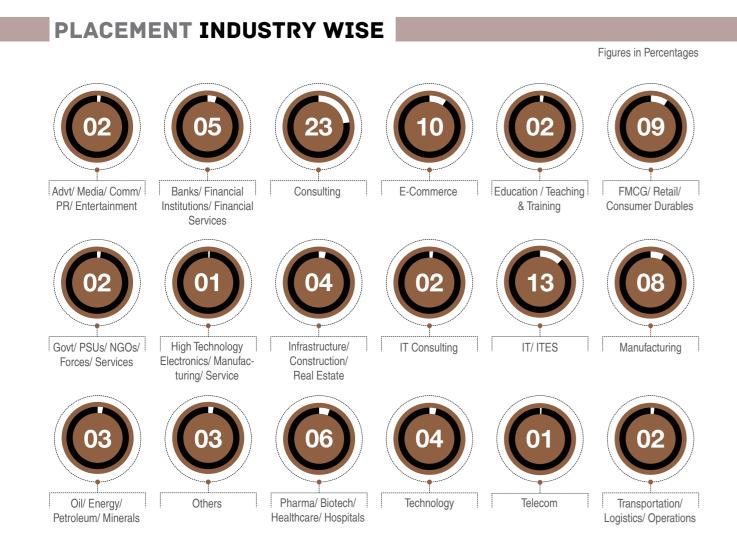

| 22,13,592 | 22,00,000  |  |





| YEAR-ON-YEAR INCREASE IN COMPANIES<br>AND OFFERS |                         |        |  |
|--------------------------------------------------|-------------------------|--------|--|
| Year and Class Size                              | Registered<br>Companies | Offers |  |
| Class of 2014 - 770                              | 339                     | 876    |  |
| Class of 2015 - 760                              | 267                     | 987    |  |
| Class of 2016 - 813                              | 323                     | 1149   |  |
| Class of 2017 - 903                              | 411                     | 1113   |  |
| Class of 2018 - 875                              | 375                     | 1136   |  |



## COMPARISON 2017 - 2018

÷.,

|                                            |          | 1000     |
|--------------------------------------------|----------|----------|
| Function-wise offers                       | 2017 (%) | 2018 (%) |
| Analytics                                  | 6        | 4        |
| Consulting                                 | 18       | 23       |
| Engineering                                | 0        | 1        |
| Finance                                    | 8        | 5        |
| General management / Strategic<br>Planning | 11       | 12       |
| Operations                                 | 8        | 9        |
| Others                                     | 14       | 11       |
| Product Development                        | 1        | 0        |
| Produ