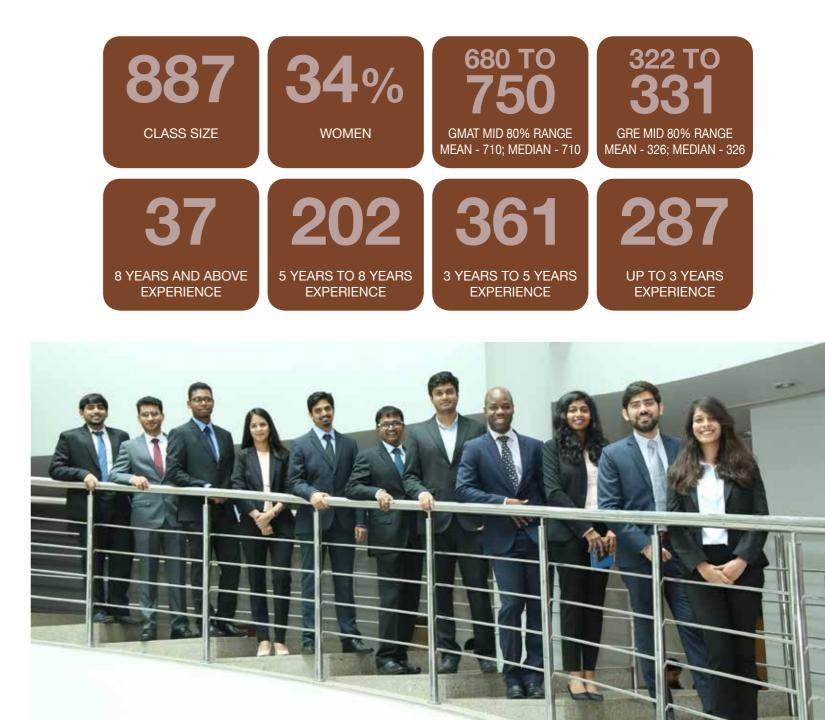

### **PROFILE OF CLASS OF 2019**

The one year Post Graduate Programme (PGP) at ISB attracts the finest talent from various industries with experience across many functions. The Class of 2019 comprises a pool of students from varied backgrounds such as Consulting, Finance, Marketing, Technology, Medicine, Merchant Navy and Defense among others. Many students also come with the experience of working across geographies. While their backgrounds may be different, they share the same enthusiasm for taking up challenges and gaining new perspectives. This creates an environment conducive to healthy exchange of ideas and a rich classroom experience.

#### MORE TALENT WITH TWO CAMPUSES

Retaining the philosophy of 'One school - Two campuses', ISB's admission policy, academic calendar, mix of resident and visiting faculty (from our partner schools) and placement policy have continued to remain common for both the campuses. As for admissions, students are drawn from a common merit list and assigned to either of the campuses randomly in the ratio of class capacities. There are exchange terms between Mohali and Hyderabad campuses to promote interaction between the students. The placement portal is common for both campuses and recruiters have access to the combined pool of talent.