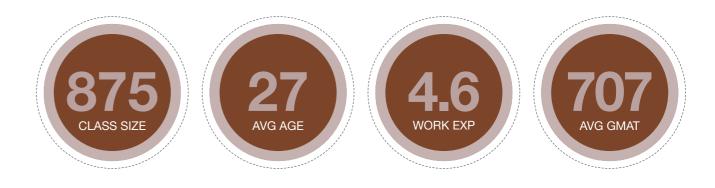

| YEAR-ON-YEAR INCREASE IN COMPANIES<br>AND OFFERS |                         |        |  |
|--------------------------------------------------|-------------------------|--------|--|
| Year and Class Size                              | Registered<br>Companies | Offers |  |
| Class of 2014 - 770                              | 339                     | 876    |  |
| Class of 2015 - 760                              | 267                     | 987    |  |
| Class of 2016 - 813                              | 323                     | 1149   |  |
| Class of 2017 - 903                              | 411                     | 1113   |  |
| Class of 2018 - 875                              | 375                     | 1136   |  |

### **PROFILE OF CLASS OF 2019**

The one year Post Graduate Programme (PGP) at ISB attracts the finest talent from various industries with experience across many functions. The Class of 2019 comprises a pool of students from varied backgrounds such as Consulting, Finance, Marketing, Technology, Medicine, Merchant Navy and Defense among others. Many students also come with the experience of working across geographies. While their backgrounds may be different, they share the same enthusiasm for taking up challenges and gaining new perspectives. This creates an environment conducive to healthy exchange of ideas and a rich classroom experience.