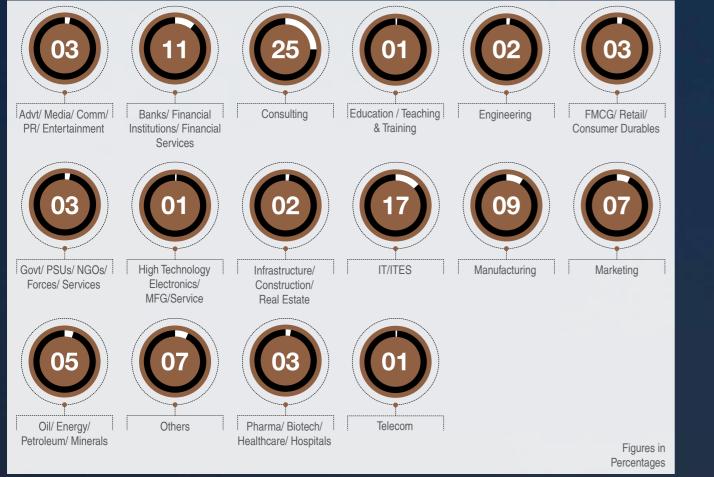

aining new perspectives. This creates an environment conducive to healthy exchange of ideas and a rich classroom experience.

#### MORE TALENT WITH TWO CAMPUSES

Retaining the philosophy of 'One school - Two campuses', ISB's admission policy, academic calendar, mix of resident and visiting faculty (from our partner schools) and placement policy have continued to remain common for both the campuses. As for admissions, students are drawn from a common merit list and assigned to either of the campuses randomly in the ratio of class capacities. There are exchange terms between Mohali and Hyderabad campuses to promote interaction between the students. The placement portal is common for both campuses and recruiters have access to the combined pool of talent.



## CLASS OF 2019 - INDUSTRY WISE



# CLASS OF 2019 - FUNCTION WISE



Technology



Figures in Percentages

### **PROFESSIONAL CLUBS**

The wide variety of student clubs reflects the diversity of ISB community. The clubs give students opportunities to apply their classroom learning and to gain invaluable leadership and life skills. In addition to connecting with others who have similar interests, the students get a platform to interact with alumni and professionals in their fields of interest, helping them build formal and informal networks, while exploring career opportunities. Professional Clubs organize Speaker Sessions, Workshops, Industry Treks, and other Learning & Development initiatives that help students make informed choices about their careers post ISB.



#### **BUSINESS TECHNOLOGY CLUB**

The Business Technol